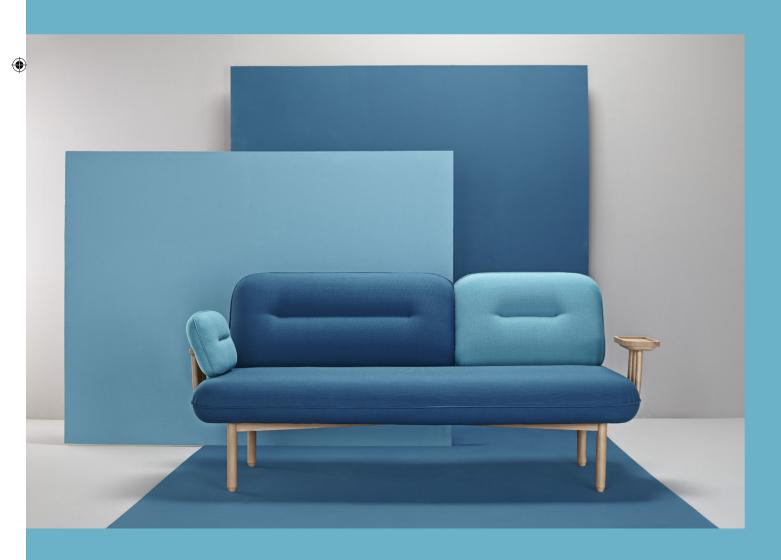

## COSMO Sofa

## La Selva

Cosmo brings back the traditional outline of a sofa at the same time that offers a multifunctional and versatile product. It's a sofa that knows how to adjust to different spaces and be suitable to everyone's needs.

It's a "whole", a perfect combination of elements that results in a unique tipology

Making the most of the meticulous handcrafted work of Missana through their fine finishings and their care for detail, combining the manual production and the use of the numerical control precision system, which results in the perfect equilibrium between warmth & vanguardism.

Cosmo is more than the sum of its different parts, it's a "whole", a perfect combination of elements that results in a unique typology.

Height/ 85 Depth/ 85 Width/ 195
All measurements are approximate.