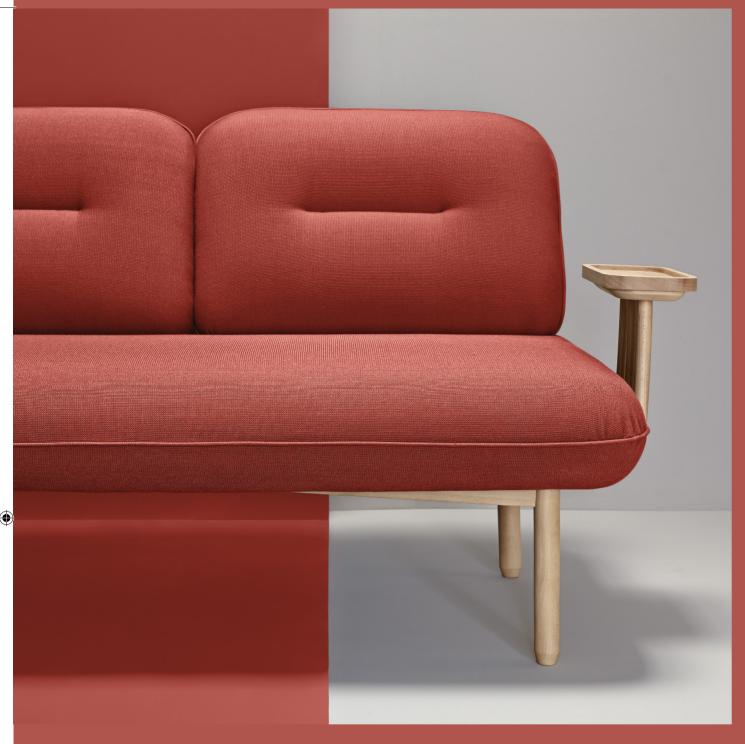

It's a "whole", a perfect combination of elements that results in a unique tipology

Making the most of the meticulous handcrafted work of Missana through their fine finishings and their care for detail, combining the manual production and the use of the numerical control precision system, which results in the perfect equilibrium between warmth & vanguardism.

Cosmo is more than the sum of its different parts, it's a "whole", a perfect combination of elements that results in a unique typology.

Height/ 85 Depth/ 85 Width/ 195
All measurements are approximate.