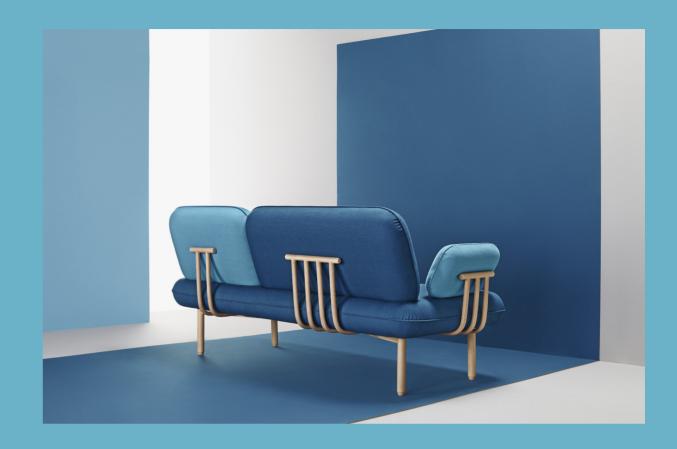

Technical Structure: galician pine, beech and plywood. Arms and backrest frame treated with the steam bending technique. Seat polyurethane 3542.