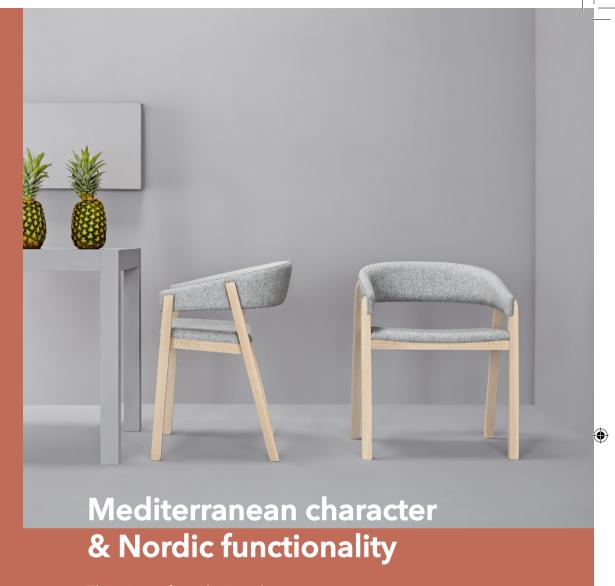

This piece of art, designed by Studio Missana, magically combines the Mediterranean character with the Nordic functionality, resulting in the perfect balance between aesthetics and comfort.

Height /75 Depth/ 50 Width/ 59 All measurements are approximate.