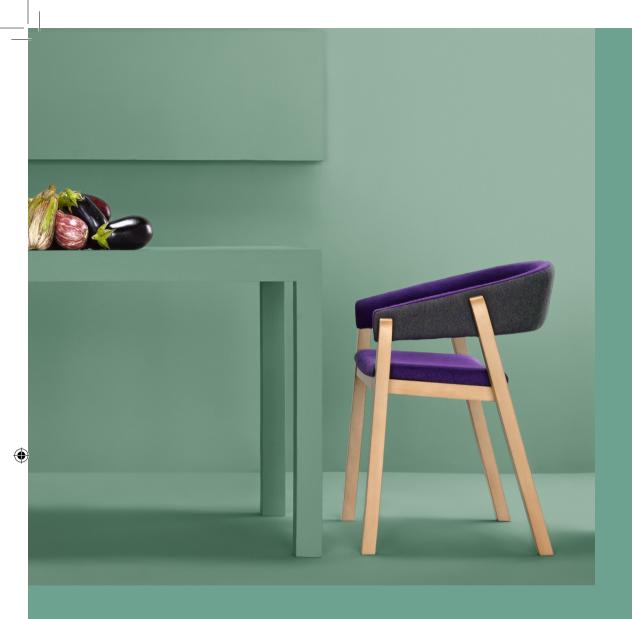

This piece of art, designed by Studio Missana, magically combines the Mediterranean character with the Nordic functionality, resulting in the perfect balance between aesthetics and comfort.

Height /75 Depth/ 50 Width/ 59 All measurements are approximate.