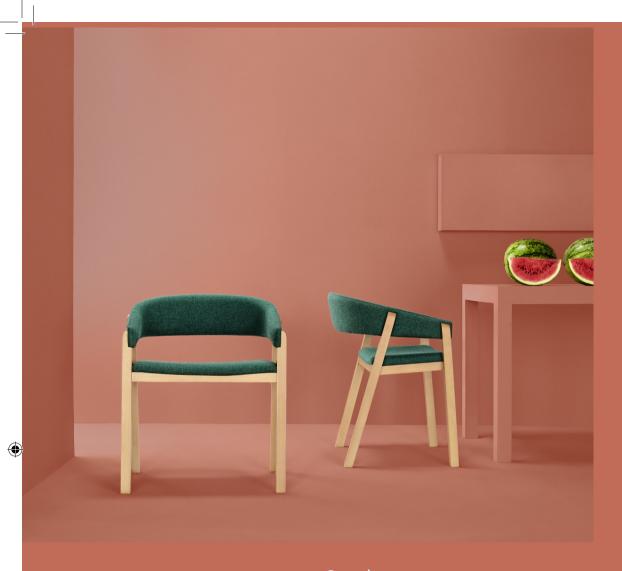

This piece of art, designed by Studio Missana, magically combines the Mediterranean character with the Nordic functionality, resulting in the perfect balance between aesthetics and comfort.

Height /75 Depth/ 50 Width/ 59 All measurements are approximate.